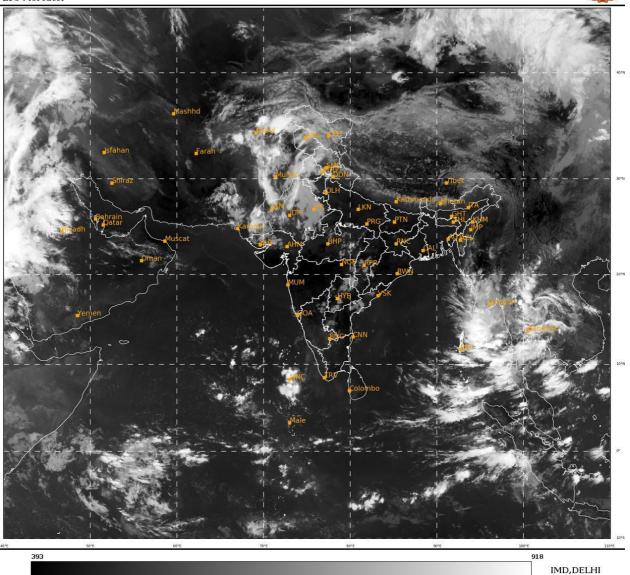

### **BAY OF BENGAL:**

SCATTERED LOW AND MEDIUM CLOUDS WITH EMBEDDED MODERATE TO INTENSE CONVECTION LAY OVER SOUTHEAST BAY OF BENGAL AND ANDAMAN SEA, GULF OF MARTABAN & ARAKAN COAST.

#### **ARABIAN SEA:**

SCATTERED LOW AND MEDIUM CLOUDS WITH EMBEDDED MODERATE TO INTENSE CONVECTION LAY OVER SOUTHEAST ARABIAN SEA AND LAKHYADWEEP ISLANDS AREA.